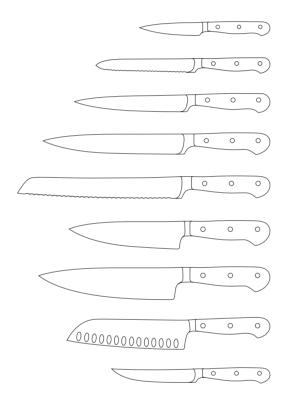

## PARING KNIFE

WEIGHT: 51 G / BLADE LENGTH: 9 CM / BLADE WIDTH: 2 CM / TOTAL LENGTH: 18,8 CM

NEW

3765/09 / 4002293037653

# SAUSAGE KNIFE

WEIGHT: 67 G / BLADE LENGTH: 14 CM / BLADE WIDTH: 2 CM / TOTAL LENGTH: 24,9 CM / WITH SERRATED EDGE

NEW

3710 / 4002293037103

25

#### COOK'S KNIFE

WEIGHT: 122 G / BLADE LENGTH: 16 CM / BLADE WIDTH: 4 CM / TOTAL LENGTH: 27,7 CM

NEW

3781/16 / 4002293437811

#### COOK'S KNIFE

WEIGHT: 189 G / BLADE LENGTH: 20 CM / BLADE WIDTH: 4,7 CM / TOTAL LENGTH: 32,8 CM

NEW

3781/20 / 4002293637815

## **UTILITY KNIFE**

WEIGHT: 103 G / BLADE LENGTH: 16 CM / BLADE WIDTH: 2,5 CM / TOTAL LENGTH: 28,3 CM

NEW

3723/16 / 4002293437231

## **CARVING KNIFE**

WEIGHT: 145 G / BLADE LENGTH: 20 CM / BLADE WIDTH: 3,1 CM / TOTAL LENGTH: 33 CM

NEW

3723/20 / 4002293537238

#### **BREAD KNIFE**

WEIGHT: 180 G / BLADE LENGTH: 23 CM / BLADE WIDTH: 3,1 CM / TOTAL LENGTH: 35,7 CM / WITH PRECISION DOUBLE SERRATED EDGE

NEW

3752/23 / 4002293737522

26

#### SANTOKU

WEIGHT: 162 G / BLADE LENGTH: 17 CM / BLADE WIDTH: 4,59 CM / TOTAL LENGTH: 30,3 CM / WITH HOLLOW EDGE

NEW

3783/17 / 4002293437835

STEAK KNIFE SET

9738 / 4002293097381

CONTENT

4 x STEAK KNIFE / 12 CM