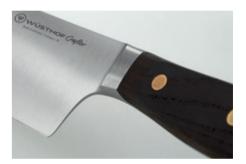

## Hand guard

The ergonomic knife handle sits well in the hand and curves into the hand to prevent slipping.

The robust handle shells are secured with traditional brass rivets.

## Full bolster

The full bolster reliably protects the fingers in everyday cooking and the balance makes agile and precision work easier.

## Full tang

As an extension of the blade, the tang gives the forged knife a reliable stability. In addition, it ensures good balance as a counterweight to the cutting blade.

## Handle

The handle is made of water-resistant smoked oak, which gives the knife an unmistakeable character with its individual grain as well as the authentic logo.

## Half bolster

23

The knife weighs less thanks to the slim bolster design. This allows energy-saving work. In addition, the design allows the entire blade to be used and resharpened.

24