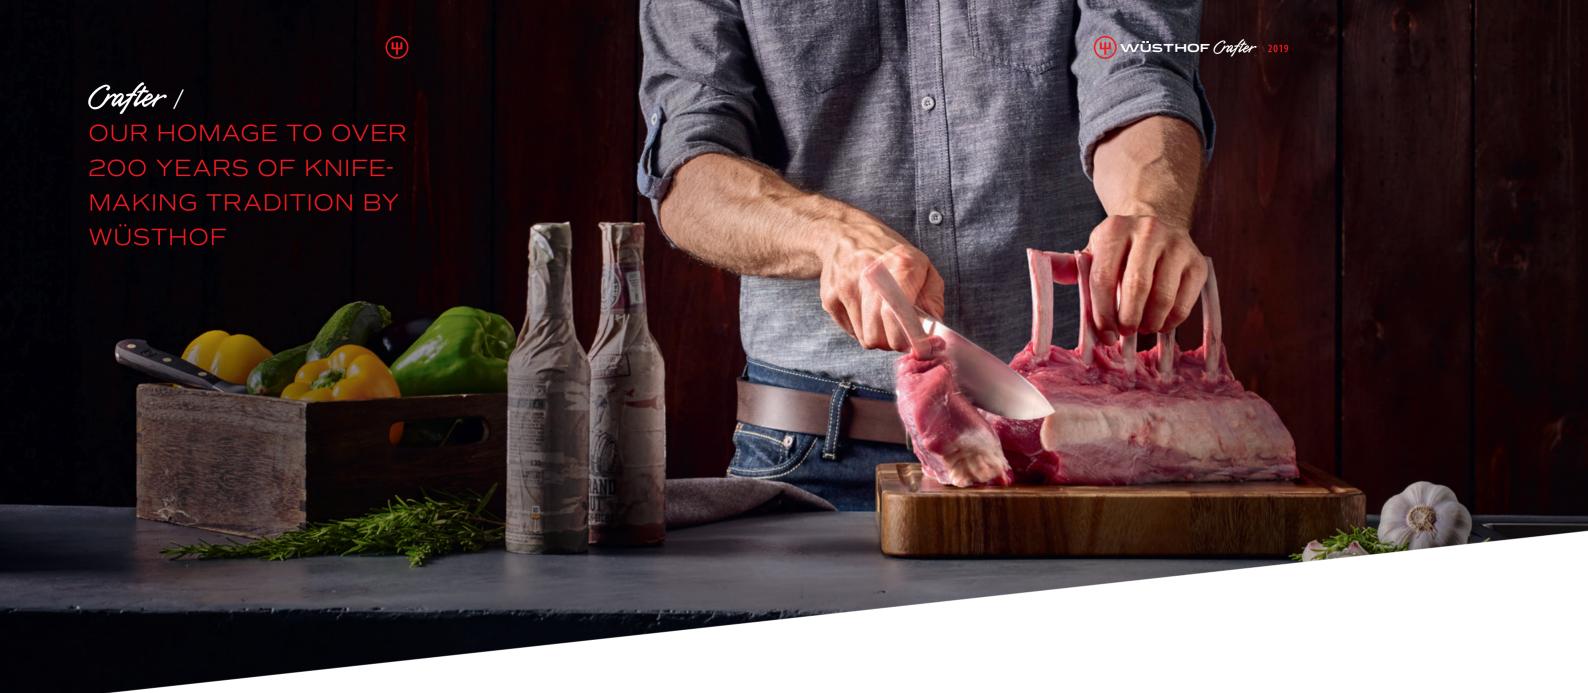

# A modern powerhouse for traditional cooks

Handles made from smoked oak, interlocking brass riveting, specially hardened steel for the blades: The CRAFTER series is a powerful string to the bow from more than two hundred years of knife production experience at WÜSTHOF.

As the name CRAFTER suggests, it is a robust work knife – made for unique cooks and dynamic people who are not shy of hard work, but also appreciate the stylish rustic aesthetic of this extraordinary high-quality knife.