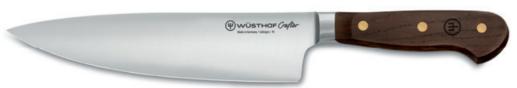

#### COOK'S KNIFE

WEIGHT: 189 G / BLADE LENGTH: 20 CM / BLADE WIDTH: 4,7 CM / TOTAL LENGTH: 32,8 CM

NEW

3781/20 / 4002293637815