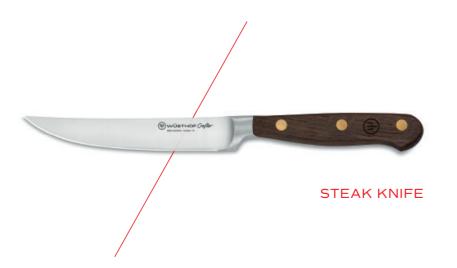

#### SANTOKU

WEIGHT: 162 G / BLADE LENGTH: 17 CM / BLADE WIDTH: 4,59 CM / TOTAL LENGTH: 30,3 CM / WITH HOLLOW EDGE

NEW

3783/17 / 4002293437835

STEAK KNIFE SET

9738 / 4002293097381

CONTENT

4 x STEAK KNIFE / 12 CM