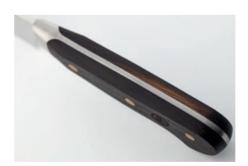

## Full tang

As an extension of the blade, the tang gives the forged knife a reliable stability. In addition, it ensures good balance as a counterweight to the cutting blade.