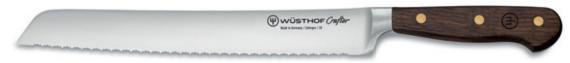

#### **BREAD KNIFE**

WEIGHT: 180 G / BLADE LENGTH: 23 CM / BLADE WIDTH: 3,1 CM / TOTAL LENGTH: 35,7 CM / WITH PRECISION DOUBLE SERRATED EDGE

NEW

3752/23 / 4002293737522

26