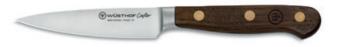

## PARING KNIFE

WEIGHT: 51 G / BLADE LENGTH: 9 CM / BLADE WIDTH: 2 CM / TOTAL LENGTH: 18,8 CM

NEW

3765/09 / 4002293037653