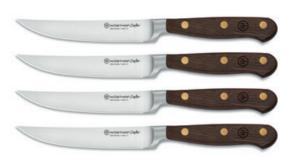

#### SANTOKU

WEIGHT: 162 G / BLADE LENGTH: 17 CM / BLADE WIDTH: 4,59 CM / TOTAL LENGTH: 30,3 CM / WITH HOLLOW EDGE

NEW

3783/17 / 4002293437835

STEAK KNIFE SET

9738 / 4002293097381

CONTENT

4 x STEAK KNIFE / 12 CM