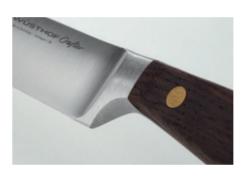

## Full bolster

The full bolster reliably protects the fingers in everyday cooking and the balance makes agile and precision work easier.

## Half bolster

23

The knife weighs less thanks to the slim bolster design. This allows energy-saving work. In addition, the design allows the entire blade to be used and resharpened.

24