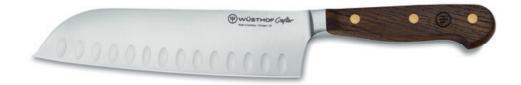

#### SANTOKU

WEIGHT: 162 G / BLADE LENGTH: 17 CM / BLADE WIDTH: 4,59 CM / TOTAL LENGTH: 30,3 CM / WITH HOLLOW EDGE

NEW

3783/17 / 4002293437835

STEAK KNIFE SET

9738 / 4002293097381

CONTENT

4 x STEAK KNIFE / 12 CM