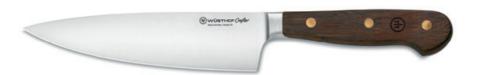

#### COOK'S KNIFE

WEIGHT: 122 G / BLADE LENGTH: 16 CM / BLADE WIDTH: 4 CM / TOTAL LENGTH: 27,7 CM

NEW

3781/16 / 4002293437811

#### COOK'S KNIFE

WEIGHT: 189 G / BLADE LENGTH: 20 CM / BLADE WIDTH: 4,7 CM / TOTAL LENGTH: 32,8 CM

NEW

3781/20 / 4002293637815