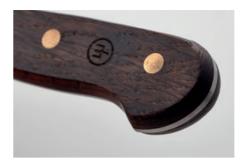

## Hand guard

The ergonomic knife handle sits well in the hand and curves into the hand to prevent slipping.

The robust handle shells are secured with traditional brass rivets.

## Handle

The handle is made of water-resistant smoked oak, which gives the knife an unmistakeable character with its individual grain as well as the authentic logo.