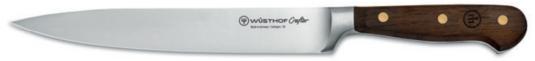

## **CARVING KNIFE**

WEIGHT: 145 G / BLADE LENGTH: 20 CM / BLADE WIDTH: 3,1 CM / TOTAL LENGTH: 33 CM

NEW

3723/20 / 4002293537238