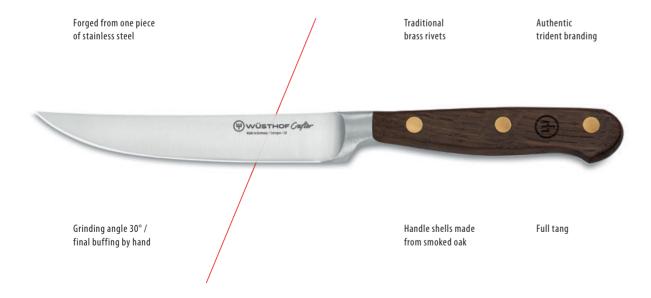

## Hand guard

The ergonomic knife handle sits well in the hand and curves into the hand to prevent slipping.

The robust handle shells are secured with traditional brass rivets.

## Full bolster

The full bolster reliably protects the fingers in everyday cooking and the balance makes agile and precision work easier.

## Full tang

As an extension of the blade, the tang gives the forged knife a reliable stability. In addition, it ensures good balance as a counterweight to the cutting blade.

## Handle

The handle is made of water-resistant smoked oak, which gives the knife an unmistakeable character with its individual grain as well as the authentic logo.

## Half bolster

23

The knife weighs less thanks to the slim bolster design. This allows energy-saving work. In addition, the design allows the entire blade to be used and resharpened.

24