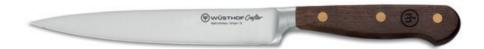

## **UTILITY KNIFE**

WEIGHT: 103 G / BLADE LENGTH: 16 CM / BLADE WIDTH: 2,5 CM / TOTAL LENGTH: 28,3 CM

NEW

3723/16 / 4002293437231