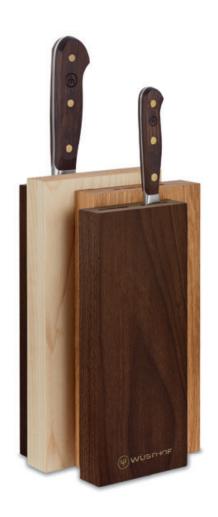

#### **KNIFE BLOCK**

WEIGHT: 1,63 KG / MATERIAL: SMOKED OAK, OAK, MAPLE, THERMO BEECH WOOD / B 14 CM x H 24 CM x T 11 CM

NEW

NEW

**7230 / 4002293723006** KNIVES NOT INCLUDED.

27