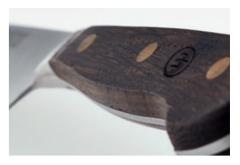

## Hand guard

The ergonomic knife handle sits well in the hand and curves into the hand to prevent slipping.

The robust handle shells are secured with traditional brass rivets.

## Handle

The handle is made of water-resistant smoked oak, which gives the knife an unmistakeable character with its individual grain as well as the authentic logo.