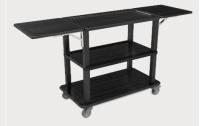

#### **Service Tray Trolley**

A robust solution for caterers that is designed with a secure metal leg structure, this trolley is available with or without the folding sides that doubles the presentation surface.

Explore the Service Tray Trolley.