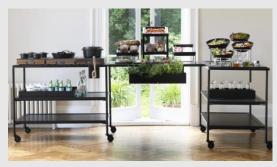

### Fare Trolley System

A configurable F&B distribution and display system, the new Fare Trolley System offers operational efficiency across a property from morning to night.

Designed to a gastronorm footprint, this modular approach allows trolleys to be used in isolation or built out to larger stations using the drop in bridge.

The contemporary metal frame is complemented by a selection of materials (hardwoods and HPL available) which are reversible and replaceable, extending the longevity of the product.

Additional accessories extend the functionality with speed rails to maximise surface area and panels to conceal lower and middle shelves available, allowing the system to spend as much time as possible front of house.