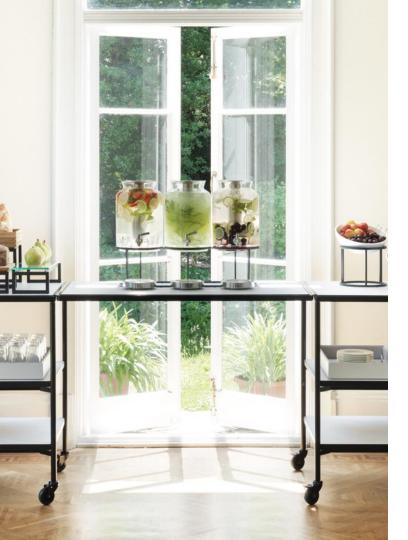

## Flow Trolley

The Flow trolley is the signature product of the Flow Range. It has been specifically designed to offer complete display flexibility. With multiple extending shelves that angle slightly forward to enhance the merchandising effect and a folding solid wood flap, each trolley offers an adaptable solution for both single and double-sided buffet serving.

As a beautiful display piece, it can be set up in the back of house and then easily rolled out for presentation at just the right time. Also available in oak, as a single sized unit, and with heating and cooling functionality.