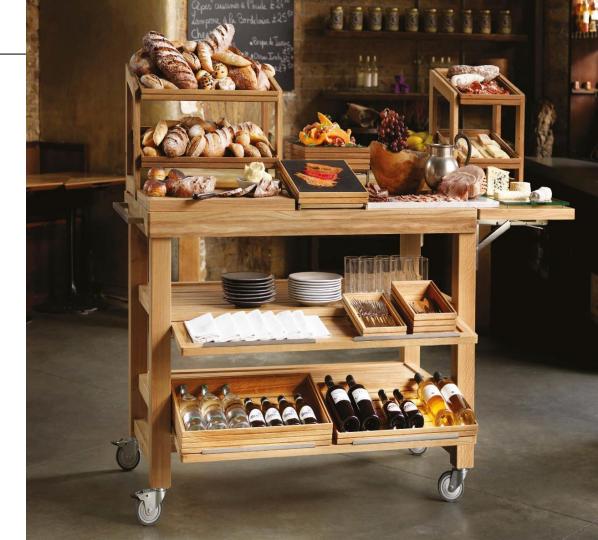

## Flow Trolley

The Flow trolley is the signature product of the Flow Range. It has been specifically designed to offer complete display flexibility. With multiple extending shelves that angle slightly forward to enhance the merchandising effect and a folding solid wood flap, each trolley offers an adaptable solution for both single and double-sided buffet serving.

As a beautiful display piece, it can be set up in the back of house and then easily rolled out for presentation at just the right time. Also available in oak, as a single sized unit, and with heating and cooling functionality.