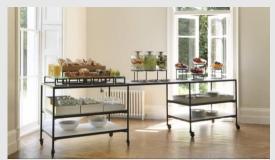

### Fare Trolley System

A configurable F&B distribution and display system, the new Fare Trolley System offers operational efficiency across a property from morning to night.

Designed to a gastronorm footprint, this modular approach allows trolleys to be used in isolation or built out to larger stations using the drop in bridge.

The contemporary metal frame is complemented by a selection of materials (hardwoods and HPL available) which are reversible and replaceable, extending the longevity of the product.

Additional accessories extend the functionality with speed rails to maximise surface area and panels to conceal lower and middle shelves available, allowing the system to spend as much time as possible front of house.