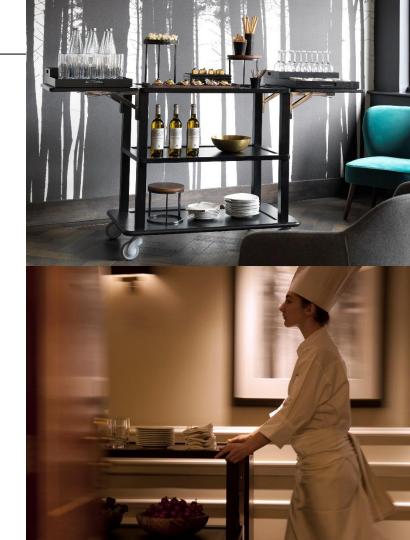

### Fare Trolley System

A configurable F&B distribution and display system, the new Fare Trolley System offers operational efficiency across a property from morning to night.

Designed to a gastronorm footprint, this modular approach allows trolleys to be used in isolation or built out to larger stations using the drop in bridge.

The contemporary metal frame is complemented by a selection of materials (hardwoods and HPL available) which are reversible and replaceable, extending the longevity of the product.

Additional accessories extend the functionality with speed rails to maximise surface area and panels to conceal lower and middle shelves available, allowing the system to spend as much time as possible front of house.

Watch the Fare system video at Craster.com