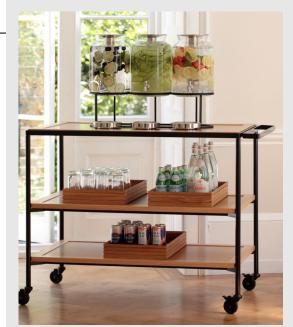

## **Hospitality Service Trolleys**

Craster's classic hospitality service trolleys provide a flexible mobile presentation and distribution point. Available in natural oak and black lacquer, the trolleys feature easy-glide castors for maneuvering and a discreet rubber bumper to protect your skirting boards.

#### **Service Tray Trolley**

A robust solution for caterers that is designed with a secure metal leg structure, this trolley is available with or without the folding sides that doubles the presentation surface.