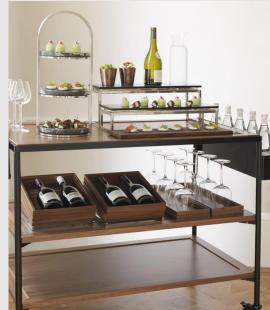

## Flow Trolley

The Flow trolley is the signature product of the Flow Range. It has been specifically designed to offer complete display flexibility. With multiple extending shelves that angle slightly forward to enhance the merchandising effect and a folding solid wood flap, each trolley offers an adaptable solution for both single and double-sided buffet serving.

As a beautiful display piece, it can be set up in the back of house and then easily rolled out for presentation at just the right time. Also available in oak, as a single sized unit, and with heating and cooling functionality.