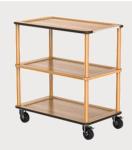

## **Hospitality Service Trolleys**

Craster's classic hospitality service trolleys provide a flexible mobile presentation and distribution point. Available in natural oak and black lacquer, the trolleys feature easy-glide castors for maneuvering and a discreet rubber bumper to protect your skirting boards.

#### **Service Tray Trolley**

A robust solution for caterers that is designed with a secure metal leg structure, this trolley is available with or without the folding sides that doubles the presentation surface.

Explore the Service Tray Trolley.